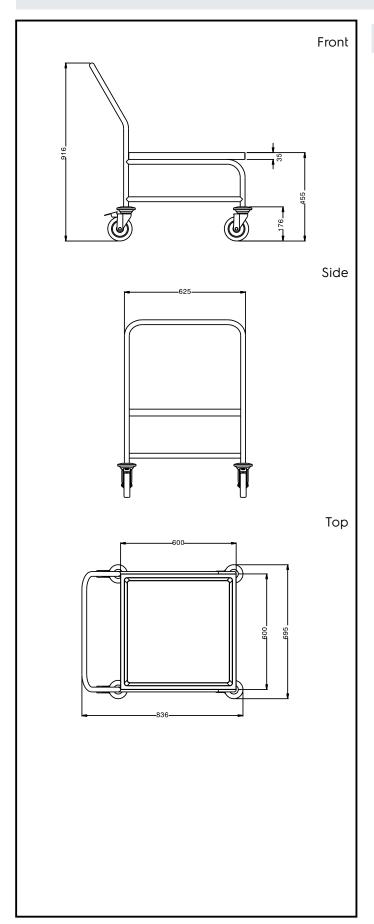

#### Item No.

Constructed in 304 AISI stainless steel. Framework in mm25 tubing, completely welded. Seamless, sound-absorbing, platform shelf with double-folded edges. The handle is an extension of the load-bearing frame. N. 4 swivelling castors, two with brakes, mm125 in diameter, fitted with plastic bumpers. Platform size mm600x600. Platform top height mm455. Load capacity: 100 kg, uniformly distributed.

### **Key Information:**

External dimensions, Width:

361236 (STR601HP)695 mmExternal dimensions, Depth:840 mmExternal dimensions, Height:975 mmWheel material:Zinc platedWheel diameter:Ø 125Net weight:20 kg