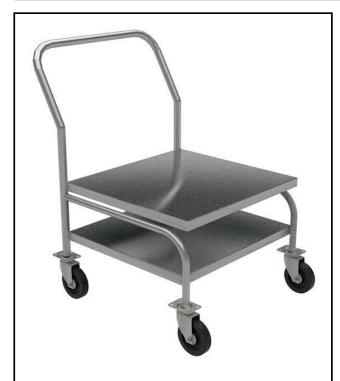

#### Item No.

Constructed in 304 AISI stainless steel. Framework in mm25 tubing, completely welded. Seamless, sound-absorbing, platform shelf with double-folded edges. The handle is an extension of the load-bearing frame. N. 4 swivelling castors, two with brakes, mm125 in diameter, fitted with plastic bumpers. Platform size mm600x600. Platform top height mm455. Load capacity: 100 kg, uniformly distributed.

#### **Main Features**

- Ideal to transport kitchenware and dishwashing racks.
- Framework in 25 mm tubing, completely welded.
- Load capacity of 100 kg uniformly distributed.
- Seamless sound-absorbing platform shelf with double-folded edges welded to the framework.
- Platform shelf size 600x600 mm.
- Handle is an extention of the load-bearing frame
- 4 pivoting Ø 125 mm wheels, 2 of which with brakes, fitted with plastic bumpers

#### Construction

• Constructed entirely in 304 AISI stainless steel.

APPROVAL: